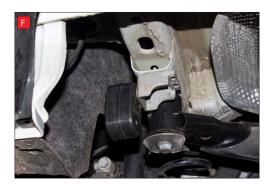

A) Both of the rear mounting points need rotating 180° when fitting the Scorpion exhaust.