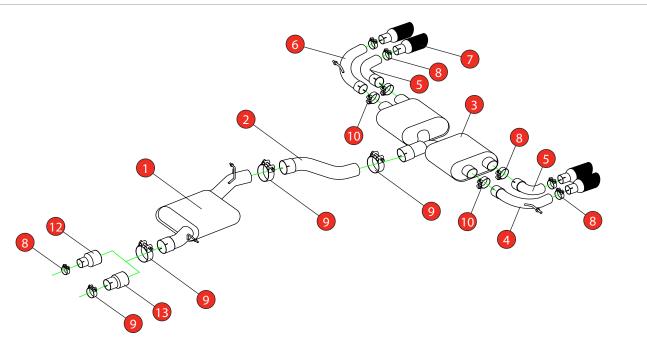

## Estimated Fitting Time: 2 Hours

| NO.    | PART NO.   | DESCRIPTION                            | QTY |
|--------|------------|----------------------------------------|-----|
| 1      | 763VW      | Resonated Centre Section               | 1   |
| 2      | 765VW      | Link Pipe                              | 1   |
| 3      | 766VW      | Rear Silencer                          | 1   |
| 4      | 817VW      | L/H Outer Trim Connecting Pipe 1       |     |
| 5      | 816VW      | L/H & R/H Inner Trim Connecting Pipe   | 2   |
| 6      | 818VW      | R/H Outer Trim Connecting Pipe 1       |     |
| 7      | Z023.10055 | Black Ceramic Coated Daytona Trim 4    |     |
| Fit Ki | it         |                                        |     |
| 8      | Z016.10064 | 63-68mm Clamp                          | 7   |
| 9      | Z016.10069 | 79-85mm Clamp                          | 3   |
| 10     | Z016.10070 | 66mm H/D Clamp                         | 2   |
| 11     | Z016.10056 | 73-79mm Clamp                          | 1   |
| 12     | AD103      | Adaptor (USE TO FIT TO O.E DOWNPIPE)   | 1   |
| 13     | AD107      | Adaptor (USE TO FIT TO Ø76mm DOWNPIPE) | 1   |